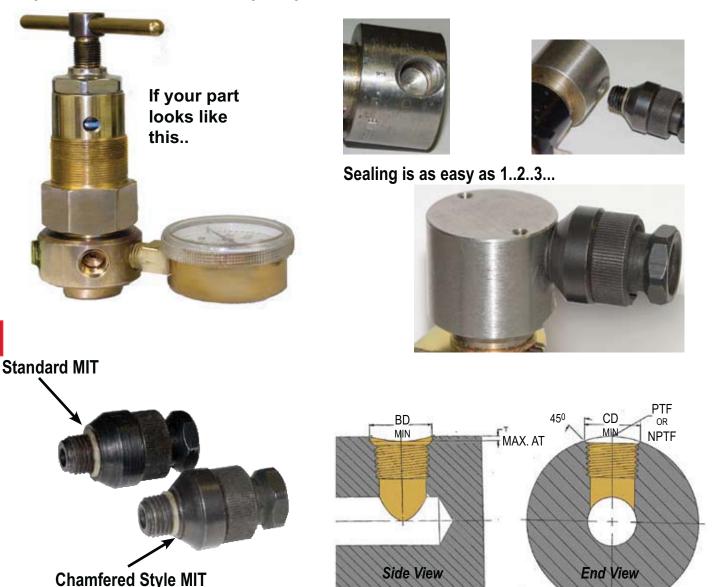

## TwistMate MITC Connectors Seal Female Ports On Curved Surfaces Consistently and Accurately

Manually sealing female ports on curved surfaces presents a huge problem. The Twistmate MITC Series connector is designed to seal the port on the round surface better and with less effort. The unique chamfer seal design provides positive sealing with no thread sealants or wrench tightening.

MIN. BODY Replacement **PTF/NPTF** BD Т CD DIA. **MIT Part Numbers** Seal Set S1010U70 1/8 0.500 0.030 0.440 0.880 MITC022021X 1/4 0.625 0.045 0.570 1.200 MITC042041X S1013U70

NOTE: Pressure Rating is 5,000 PSI.