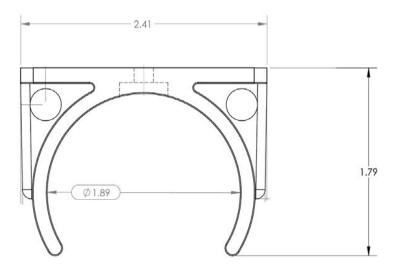

| art Support Document                  | Approvals          | Date:     | Unless Otherwise Specified                    | GTEK AUTOMATI                             | ON                    |        |
|---------------------------------------|--------------------|-----------|-----------------------------------------------|-------------------------------------------|-----------------------|--------|
| erive all dimensions from 3D          | Owner: RL          | 1/27/2015 | All dimension in inches. A Division of Pacifi |                                           | Air Engineering, Inc. |        |
| nodel supplied by GTek.               | Check: RL          | 1/27/2015 | Not to Scale Drawing                          | 26212 Dimension Drive, Suite 150          |                       |        |
| nvalid without accompanying Engr.: RL |                    | 1/27/2015 | Tolerance:                                    | Lake Forest, CA 92630                     |                       |        |
| rawing                                | Mfg. Eng: RL       | 1/27/2015 | XX: +/- 0.01"                                 | Ph. 949-680-4242, www.gtek-automation.com |                       | on.com |
|                                       | Appd: RL           | 1/27/2015 | XXX: +/- 0.005"                               | Title:                                    |                       |        |
|                                       |                    |           | ANGLES: +/- 1                                 | Mounting C-Clip                           | , for 2.0" O.D.       |        |
| Tek Confidential: This Docume         | ent and the inforr | nation    | Material:                                     | Reservoir Cartridge                       |                       |        |
| ontained in it are confidential a     | and cannot be co   | pied or   | SEE NOTE                                      | Dwd No. Rev                               |                       | Rev    |
| isclosed in whole or in part wit      | hout the express   | written   | Finish: N/A                                   | GTR300-2.0 CLIP A                         |                       | Α      |
| onsent of GTek Automation             |                    |           | NONE                                          | Version 1                                 | Sheet 1 of 1          |        |