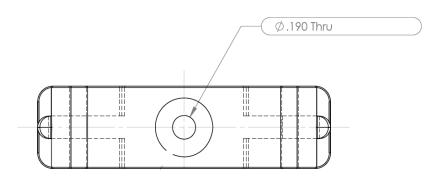

| art Support Document                  | Approvals          | Date:     | Unless Otherwise Specified                    | GTEK AUTOMATI                             | ON                    |        |
|---------------------------------------|--------------------|-----------|-----------------------------------------------|-------------------------------------------|-----------------------|--------|
| erive all dimensions from 3D          | Owner: RL          | 1/27/2015 | All dimension in inches. A Division of Pacifi |                                           | Air Engineering, Inc. |        |
| nodel supplied by GTek.               | Check: RL          | 1/27/2015 | Not to Scale Drawing                          | 26212 Dimension Drive, Suite 150          |                       |        |
| nvalid without accompanying Engr.: RL |                    | 1/27/2015 | Tolerance:                                    | Lake Forest, CA 92630                     |                       |        |
| rawing                                | Mfg. Eng: RL       | 1/27/2015 | XX: +/- 0.01"                                 | Ph. 949-680-4242, www.gtek-automation.com |                       | on.com |
|                                       | Appd: RL           | 1/27/2015 | XXX: +/- 0.005"                               | Title:                                    |                       |        |
|                                       |                    |           | ANGLES: +/- 1                                 | Mounting C-Clip                           | , for 2.0" O.D.       |        |
| Tek Confidential: This Docume         | ent and the inforr | nation    | Material:                                     | Reservoir Cartridge                       |                       |        |
| ontained in it are confidential a     | and cannot be co   | pied or   | SEE NOTE                                      | Dwd No. Rev                               |                       | Rev    |
| isclosed in whole or in part wit      | hout the express   | written   | Finish: N/A                                   | GTR300-2.0 CLIP A                         |                       | Α      |
| onsent of GTek Automation             |                    |           | NONE                                          | Version 1                                 | Sheet 1 of 1          |        |