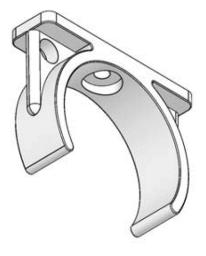

| art Support Document                  | Approvals          | Date:     | Unless Otherwise Specified                    | GTEK AUTOMATI                             | ON                    |        |
|---------------------------------------|--------------------|-----------|-----------------------------------------------|-------------------------------------------|-----------------------|--------|
| erive all dimensions from 3D          | Owner: RL          | 1/27/2015 | All dimension in inches. A Division of Pacifi |                                           | Air Engineering, Inc. |        |
| nodel supplied by GTek.               | Check: RL          | 1/27/2015 | Not to Scale Drawing                          | 26212 Dimension Drive, Suite 150          |                       |        |
| nvalid without accompanying Engr.: RL |                    | 1/27/2015 | Tolerance:                                    | Lake Forest, CA 92630                     |                       |        |
| rawing                                | Mfg. Eng: RL       | 1/27/2015 | XX: +/- 0.01"                                 | Ph. 949-680-4242, www.gtek-automation.com |                       | on.com |
|                                       | Appd: RL           | 1/27/2015 | XXX: +/- 0.005"                               | Title:                                    |                       |        |
|                                       |                    |           | ANGLES: +/- 1                                 | Mounting C-Clip                           | , for 2.0" O.D.       |        |
| Tek Confidential: This Docume         | ent and the inforr | nation    | Material:                                     | Reservoir Cartridge                       |                       |        |
| ontained in it are confidential a     | and cannot be co   | pied or   | SEE NOTE                                      | Dwd No. Rev                               |                       | Rev    |
| isclosed in whole or in part wit      | hout the express   | written   | Finish: N/A                                   | GTR300-2.0 CLIP A                         |                       | Α      |
| onsent of GTek Automation             |                    |           | NONE                                          | Version 1                                 | Sheet 1 of 1          |        |