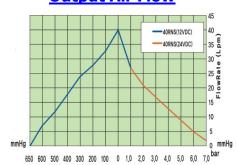

## **Output Air Flow**

Internal driver type: 40RNS

| No. | Description                                | Material | Q'ty     | Remarks   |  |  |  |
|-----|--------------------------------------------|----------|----------|-----------|--|--|--|
| 1   | Motor (BLDC Ve                             | 1        | 110 Core |           |  |  |  |
| 2   | Wire Holder                                | NBR      | 1        |           |  |  |  |
| 3   | Rod                                        | ADC 12   | 1        |           |  |  |  |
| 4   | Bearing                                    |          | 1        | 6006ZZ    |  |  |  |
| 5   | Eccentric                                  |          | 1        |           |  |  |  |
| 6   | Set Screw                                  |          | 1        | М8        |  |  |  |
| 7   | Teflon Cup                                 | PTFE     | 1        |           |  |  |  |
| 8   | Rod Cap                                    | ADC 12   | 1        |           |  |  |  |
| 9   | Rod Screw                                  | STS      | 2        | M4        |  |  |  |
| 10  | Cylinder                                   | AL6061   | 1        | Anodizing |  |  |  |
| 11  | 0-Ring                                     | Silicone | 1        |           |  |  |  |
| 12  | Valve washer                               | STS      | 1        | Small     |  |  |  |
| 13  | Valve                                      | STS      | 2        |           |  |  |  |
| 14  | Valve Plate                                | ADC 12   | 1        |           |  |  |  |
| 15  | Valve washer                               | STS      | 1        | Large     |  |  |  |
| 16  | Valve Screw                                |          | 2        | M4        |  |  |  |
| 17  | Rec-Ring                                   | Silicone | 1        | Red       |  |  |  |
| 18  | Head Cap                                   | ADC 12   | 1        |           |  |  |  |
| 19  | Head Screw                                 |          | 4        | М6        |  |  |  |
| 20  | Fan                                        | P.P      | 1        | Black     |  |  |  |
| 21  | Fan Cover                                  | P.C      | 1        | Black     |  |  |  |
| 22  | F/C Screw                                  |          | 2        | M4        |  |  |  |
| App | Applied Model: 40, 50, 60, 70RNS(RVS, RAS) |          |          |           |  |  |  |