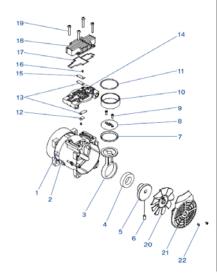

<sup>\*</sup> Approx. Flow Rates.

Drawing

BLDC - Single head type

## **Output Air Flow**

Internal driver type: 40RNS

| No. | Description                                | Material | Q'ty     | Remarks   |  |  |  |
|-----|--------------------------------------------|----------|----------|-----------|--|--|--|
| 1   | Motor (BLDC Ve                             | 1        | 110 Core |           |  |  |  |
| 2   | Wire Holder                                | NBR      | 1        |           |  |  |  |
| 3   | Rod                                        | ADC 12   | 1        |           |  |  |  |
| 4   | Bearing                                    |          | 1        | 6006ZZ    |  |  |  |
| 5   | Eccentric                                  |          | 1        |           |  |  |  |
| 6   | Set Screw                                  |          | 1        | М8        |  |  |  |
| 7   | Teflon Cup                                 | PTFE     | 1        |           |  |  |  |
| 8   | Rod Cap                                    | ADC 12   | 1        |           |  |  |  |
| 9   | Rod Screw                                  | STS      | 2        | M4        |  |  |  |
| 10  | Cylinder                                   | AL6061   | 1        | Anodizing |  |  |  |
| 11  | 0-Ring                                     | Silicone | 1        |           |  |  |  |
| 12  | Valve washer                               | STS      | 1        | Small     |  |  |  |
| 13  | Valve                                      | STS      | 2        |           |  |  |  |
| 14  | Valve Plate                                | ADC 12   | 1        |           |  |  |  |
| 15  | Valve washer                               | STS      | 1        | Large     |  |  |  |
| 16  | Valve Screw                                |          | 2        | M4        |  |  |  |
| 17  | Rec-Ring                                   | Silicone | 1        | Red       |  |  |  |
| 18  | Head Cap                                   | ADC 12   | 1        |           |  |  |  |
| 19  | Head Screw                                 |          | 4        | М6        |  |  |  |
| 20  | Fan                                        | P.P      | 1        | Black     |  |  |  |
| 21  | Fan Cover                                  | P.C      | 1        | Black     |  |  |  |
| 22  | F/C Screw                                  |          | 2        | M4        |  |  |  |
| App | Applied Model: 40, 50, 60, 70RNS(RVS, RAS) |          |          |           |  |  |  |