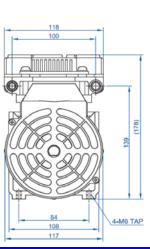

## MODEL GTA-40RNS (BRUSH LESS TYPE) AIR/VACUUM PUMP

**TECHNICAL DATA** 

| P/N:                  | GTA-40RNS-BL-12VDC-DB1                                    | GTA-40RNS-BL-24VDC-DB1 |  |  |  |  |
|-----------------------|-----------------------------------------------------------|------------------------|--|--|--|--|
| Voltage:              | 12VDC                                                     | 24VDC                  |  |  |  |  |
| Rated Current:        | 6.5 A                                                     | 5.5 A                  |  |  |  |  |
| Open Flow Air Output: | * 1.41 CFM (40 LPM)                                       |                        |  |  |  |  |
| Max. Vacuum           | -25.59 InHg (-650 mmHg)                                   |                        |  |  |  |  |
| Max. Pressure         | 14 PSI (1 Bar)                                            | 100 PSI (7 Bar)        |  |  |  |  |
| Dimensions:           | 6.29" L x 7.00" H x 4.60" W (160mm L x 178mm H x 117mm W) |                        |  |  |  |  |
| Weight:               | 8.37 LBS (3.8 Kg)                                         |                        |  |  |  |  |
| Motor Type            | DC Motor, Brush Less Type, Ins. Class E                   |                        |  |  |  |  |
| Connection Type:      | 1/4" Female NPT Inlet and Outlet Air Ports                |                        |  |  |  |  |
| Driver Type:          | Internal                                                  |                        |  |  |  |  |
|                       |                                                           |                        |  |  |  |  |

## **Output Air Flow**

Internal driver type: 40RNS

| No. | Description                                | Material | Q'ty     | Remarks   |  |  |  |
|-----|--------------------------------------------|----------|----------|-----------|--|--|--|
| 1   | Motor (BLDC Ve                             | 1        | 110 Core |           |  |  |  |
| 2   | Wire Holder                                | NBR      | 1        |           |  |  |  |
| 3   | Rod                                        | ADC 12   | 1        |           |  |  |  |
| 4   | Bearing                                    |          | 1        | 6006ZZ    |  |  |  |
| 5   | Eccentric                                  |          | 1        |           |  |  |  |
| 6   | Set Screw                                  |          | 1        | М8        |  |  |  |
| 7   | Teflon Cup                                 | PTFE     | 1        |           |  |  |  |
| 8   | Rod Cap                                    | ADC 12   | 1        |           |  |  |  |
| 9   | Rod Screw                                  | STS      | 2        | M4        |  |  |  |
| 10  | Cylinder                                   | AL6061   | 1        | Anodizing |  |  |  |
| 11  | 0-Ring                                     | Silicone | 1        |           |  |  |  |
| 12  | Valve washer                               | STS      | 1        | Small     |  |  |  |
| 13  | Valve                                      | STS      | 2        |           |  |  |  |
| 14  | Valve Plate                                | ADC 12   | 1        |           |  |  |  |
| 15  | Valve washer                               | STS      | 1        | Large     |  |  |  |
| 16  | Valve Screw                                |          | 2        | M4        |  |  |  |
| 17  | Rec-Ring                                   | Silicone | 1        | Red       |  |  |  |
| 18  | Head Cap                                   | ADC 12   | 1        |           |  |  |  |
| 19  | Head Screw                                 |          | 4        | М6        |  |  |  |
| 20  | Fan                                        | P.P      | 1        | Black     |  |  |  |
| 21  | Fan Cover                                  | P.C      | 1        | Black     |  |  |  |
| 22  | F/C Screw                                  |          | 2        | M4        |  |  |  |
| App | Applied Model: 40, 50, 60, 70RNS(RVS, RAS) |          |          |           |  |  |  |