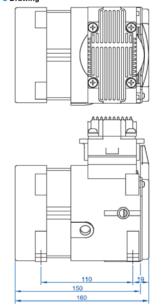

## MODEL GTA-40RNS (BRUSH LESS TYPE) AIR/VACUUM PUMP

**TECHNICAL DATA** 

| P/N:                  | GTA-40RNS-BL-12VDC-DB1                                    | GTA-40RNS-BL-24VDC-DB1 |  |  |  |  |
|-----------------------|-----------------------------------------------------------|------------------------|--|--|--|--|
| Voltage:              | 12VDC                                                     | 24VDC                  |  |  |  |  |
| Rated Current:        | 6.5 A                                                     | 5.5 A                  |  |  |  |  |
| Open Flow Air Output: | * 1.41 CFM (40 LPM)                                       |                        |  |  |  |  |
| Max. Vacuum           | -25.59 InHg (-650 mmHg)                                   |                        |  |  |  |  |
| Max. Pressure         | 14 PSI (1 Bar)                                            | 100 PSI (7 Bar)        |  |  |  |  |
| Dimensions:           | 6.29" L x 7.00" H x 4.60" W (160mm L x 178mm H x 117mm W) |                        |  |  |  |  |
| Weight:               | 8.37 LBS (3.8 Kg)                                         |                        |  |  |  |  |
| Motor Type            | DC Motor, Brush Less Type, Ins. Class E                   |                        |  |  |  |  |
| Connection Type:      | 1/4" Female NPT Inlet and Outlet Air Ports                |                        |  |  |  |  |
| Driver Type:          | Internal                                                  |                        |  |  |  |  |
|                       |                                                           |                        |  |  |  |  |

<sup>\*</sup> Approx. Flow Rates.

Drawing

BLDC - Single head type