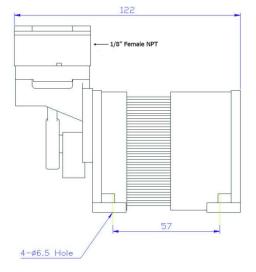

## MODEL GTA-10RNS to GTA-20RNS (BRUSH LESS TYPE) AIR/VACUUM PUMP

| IECHNICAL DATA               |                                                          |             |                     |             |                     |                  |                     |                |
|------------------------------|----------------------------------------------------------|-------------|---------------------|-------------|---------------------|------------------|---------------------|----------------|
| P/N:                         | GTA-10RNS                                                | S-BL-*-DB1  | GTA-12RNS           | S-BL-*-DB1  | GTA-15RNS           | S-BL-*-DB1       | GTA-20RNS           | S-BL-*-DB1     |
| Voltage:                     | 12VDC                                                    | 24VDC       | 12VDC               | 24VDC       | 12VDC               | 24VDC            | 12VDC               | 24VDC          |
| Rated Current:               | 1.7 A                                                    | 1.0 A       | 2.5 A               | 1.2 A       | 3.1 A               | 1.6 A            | 3.1 A               | 2.2 A          |
| <b>Open Flow Air Output:</b> | * 0.35 CFM (10 LPM)                                      |             | * 0.42 CFM (12 LPM) |             | * 0.53 CFM (15 LPM) |                  | * 0.71 CFM (20 LPM) |                |
| Max. Vacuum                  | -19.29 InHg                                              | (-490 mmHg) | -21.26 InHg (       | (-540 mmHg) | -23.61 InHg         | (-600 mmHg)      | -25.59 InHg         | (-650 mmHg)    |
| Max. Pressure                | 29 PSI (2 Bar)                                           |             | 36 PSI (2.5 Bar)    |             | 14 PSI (1 Bar)      | 65 PSI (4.5 Bar) | N/A                 | 87 PSI (6 Bar) |
| Dimensions:                  | 4.88" L x 4.17" H x 2.91" W (124mm L x 106mm H x 74mm W) |             |                     |             |                     |                  |                     |                |
| Weight:                      | 2.64 LBS (1.2 Kg)                                        |             |                     |             |                     |                  |                     |                |
| Motor Type                   | DC Motor, Brush Less Type, 2,500 RPM, Ins. Class E       |             |                     |             |                     |                  |                     |                |
| Connection Type:             | 1/8" Female NPT Inlet and Outlet Air Ports               |             |                     |             |                     |                  |                     |                |
| Driver Type:                 | Internal                                                 |             |                     |             |                     |                  |                     |                |