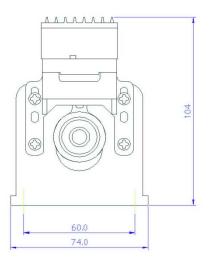

## MODEL GTA-10RNS to GTA-20RNS (BRUSH LESS TYPE) AIR/VACUUM PUMP

| IECHNICAL DATA               |                                                          |             |                     |             |                     |                  |                     |                |
|------------------------------|----------------------------------------------------------|-------------|---------------------|-------------|---------------------|------------------|---------------------|----------------|
| P/N:                         | GTA-10RNS                                                | S-BL-*-DB1  | GTA-12RNS           | S-BL-*-DB1  | GTA-15RNS           | S-BL-*-DB1       | GTA-20RNS           | S-BL-*-DB1     |
| Voltage:                     | 12VDC                                                    | 24VDC       | 12VDC               | 24VDC       | 12VDC               | 24VDC            | 12VDC               | 24VDC          |
| Rated Current:               | 1.7 A                                                    | 1.0 A       | 2.5 A               | 1.2 A       | 3.1 A               | 1.6 A            | 3.1 A               | 2.2 A          |
| <b>Open Flow Air Output:</b> | * 0.35 CFM (10 LPM)                                      |             | * 0.42 CFM (12 LPM) |             | * 0.53 CFM (15 LPM) |                  | * 0.71 CFM (20 LPM) |                |
| Max. Vacuum                  | -19.29 InHg                                              | (-490 mmHg) | -21.26 InHg (       | (-540 mmHg) | -23.61 InHg         | (-600 mmHg)      | -25.59 InHg         | (-650 mmHg)    |
| Max. Pressure                | 29 PSI (2 Bar)                                           |             | 36 PSI (2.5 Bar)    |             | 14 PSI (1 Bar)      | 65 PSI (4.5 Bar) | N/A                 | 87 PSI (6 Bar) |
| Dimensions:                  | 4.88" L x 4.17" H x 2.91" W (124mm L x 106mm H x 74mm W) |             |                     |             |                     |                  |                     |                |
| Weight:                      | 2.64 LBS (1.2 Kg)                                        |             |                     |             |                     |                  |                     |                |
| Motor Type                   | DC Motor, Brush Less Type, 2,500 RPM, Ins. Class E       |             |                     |             |                     |                  |                     |                |
| Connection Type:             | 1/8" Female NPT Inlet and Outlet Air Ports               |             |                     |             |                     |                  |                     |                |
| Driver Type:                 | Internal                                                 |             |                     |             |                     |                  |                     |                |