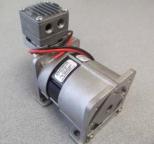

## MODEL GTA-10RNS to GTA-20RNS (BRUSH LESS TYPE) AIR/VACUUM PUMP

| IECHNICAL DATA               |                                                          |             |                     |             |                     |                  |                     |                |
|------------------------------|----------------------------------------------------------|-------------|---------------------|-------------|---------------------|------------------|---------------------|----------------|
| P/N:                         | GTA-10RNS                                                | S-BL-*-DB1  | GTA-12RNS           | S-BL-*-DB1  | GTA-15RNS           | S-BL-*-DB1       | GTA-20RNS           | S-BL-*-DB1     |
| Voltage:                     | 12VDC                                                    | 24VDC       | 12VDC               | 24VDC       | 12VDC               | 24VDC            | 12VDC               | 24VDC          |
| Rated Current:               | 1.7 A                                                    | 1.0 A       | 2.5 A               | 1.2 A       | 3.1 A               | 1.6 A            | 3.1 A               | 2.2 A          |
| <b>Open Flow Air Output:</b> | * 0.35 CFM (10 LPM)                                      |             | * 0.42 CFM (12 LPM) |             | * 0.53 CFM (15 LPM) |                  | * 0.71 CFM (20 LPM) |                |
| Max. Vacuum                  | -19.29 InHg                                              | (-490 mmHg) | -21.26 InHg (       | (-540 mmHg) | -23.61 InHg         | (-600 mmHg)      | -25.59 InHg         | (-650 mmHg)    |
| Max. Pressure                | 29 PSI (2 Bar)                                           |             | 36 PSI (2.5 Bar)    |             | 14 PSI (1 Bar)      | 65 PSI (4.5 Bar) | N/A                 | 87 PSI (6 Bar) |
| Dimensions:                  | 4.88" L x 4.17" H x 2.91" W (124mm L x 106mm H x 74mm W) |             |                     |             |                     |                  |                     |                |
| Weight:                      | 2.64 LBS (1.2 Kg)                                        |             |                     |             |                     |                  |                     |                |
| Motor Type                   | DC Motor, Brush Less Type, 2,500 RPM, Ins. Class E       |             |                     |             |                     |                  |                     |                |
| Connection Type:             | 1/8" Female NPT Inlet and Outlet Air Ports               |             |                     |             |                     |                  |                     |                |
| Driver Type:                 | Internal                                                 |             |                     |             |                     |                  |                     |                |