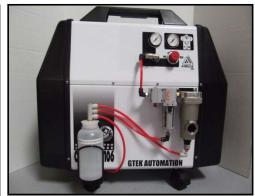

## **TECHNICAL DATA SHEET FOR AIR FILTERS**

GT200-01 Automatic Air Filtration Kit.

- \* Images of Various Compressors with the GT200-01 Kit Installed. (Kits Modified Per Application)
- \* Designed to Automatically Remove Oil, Water & Particulate Matter from the Compressor's Discharge Line.
- \* Includes 5 Micron Filter Regulator, 5 Micron Air Filter or 0.01 Micron Coalescing Filter, and Ambient Water Separator for Water Removal. (5 Micron Air Filter use on Oil Free Compressors, 0.01 Micron Coalescing Filter used on Oil Lubricated Compressors)
- \* All Filters have Automatic Drains that are Plumbed to a White Fluid Collection Bottle.
- \* The White Fluid Collection Bottle to be Emptied as Needed.

Filter Images are for Reference Only. **Actual Filters** MAY be Different Per Application.

| specifications: |                                 |                                 |                                 |
|-----------------|---------------------------------|---------------------------------|---------------------------------|
| Description:    | Filter Regulator                | Coalescing Filter               | Ambient Water Separator         |
| Fluid:          | Air                             | Air                             | Air                             |
| Filter Element: | 5 Micron Element                | 0.01 Micron Element             | Resin Element                   |
| Max Pressure:   | 100 PSI                         | 100 PSI                         | 145 PSI                         |
| Min. Pressure:  | 22 PSI                          | 22 PSI                          | 20 PSI                          |
| Proof Pressure: | 200 PSI                         | 200 PSI                         | 200 PSI                         |
| Ambient Temp:   | 41-140 Degrees F (Non-Freezing) | 41-140 Degrees F (Non-Freezing) | 23-140 Degrees F (Non-Freezing) |
| Element Life:   | 1 Year Under Normal Conditions  | 1 Year Under Normal Conditions  | 1 Year Under Normal Conditions  |
| Element P/N:    | P/N CKD-W1000-ELEMENT-ASSY      | P/N CKD-M1000-KIT-F1            | P/N GTA-AMG-EL150               |
| Element Price:  | Price: \$3.10/each              | Price: \$44.40/each             | Price: \$37.06/each             |