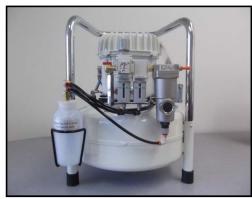

## **TECHNICAL DATA SHEET FOR AIR FILTERS**

GT200-01 Automatic Air Filtration Kit.

- \* Images of Various Compressors with the GT200-01 Kit Installed. (Kits Modified Per Application)
- \* Designed to Automatically Remove Oil, Water & Particulate Matter from the Compressor's Discharge Line.
- \* Includes 5 Micron Filter Regulator, 5 Micron Air Filter or 0.01 Micron Coalescing Filter, and Ambient Water Separator for Water Removal. (5 Micron Air Filter use on Oil Free Compressors, 0.01 Micron Coalescing Filter used on Oil Lubricated Compressors)
- \* All Filters have Automatic Drains that are Plumbed to a White Fluid Collection Bottle.
- \* The White Fluid Collection Bottle to be Emptied as Needed.

Filter Images are for Reference Only. **Actual Filters** MAY be Different Per Application.

| specifications: |                                 |                                 |                                 |
|-----------------|---------------------------------|---------------------------------|---------------------------------|
| Description:    | Filter Regulator                | Coalescing Filter               | Ambient Water Separator         |
| Fluid:          | Air                             | Air                             | Air                             |
| Filter Element: | 5 Micron Element                | 0.01 Micron Element             | Resin Element                   |
| Max Pressure:   | 100 PSI                         | 100 PSI                         | 145 PSI                         |
| Min. Pressure:  | 22 PSI                          | 22 PSI                          | 20 PSI                          |
| Proof Pressure: | 200 PSI                         | 200 PSI                         | 200 PSI                         |
| Ambient Temp:   | 41-140 Degrees F (Non-Freezing) | 41-140 Degrees F (Non-Freezing) | 23-140 Degrees F (Non-Freezing) |
| Element Life:   | 1 Year Under Normal Conditions  | 1 Year Under Normal Conditions  | 1 Year Under Normal Conditions  |
| Element P/N:    | P/N CKD-W1000-ELEMENT-ASSY      | P/N CKD-M1000-KIT-F1            | P/N GTA-AMG-EL150               |
| Element Price:  | Price: \$3.10/each              | Price: \$44.40/each             | Price: \$37.06/each             |