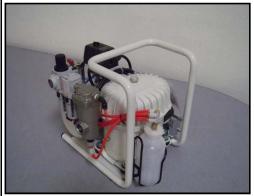

## **TECHNICAL DATA SHEET FOR AIR FILTERS**

GT200-01 Automatic Air Filtration Kit.

- \* Images of Various Compressors with the GT200-01 Kit Installed. (Kits Modified Per Application)
- \* Designed to Automatically Remove Oil, Water & Particulate Matter from the Compressor's Discharge Line.
- \* Includes 5 Micron Filter Regulator, 5 Micron Air Filter or 0.01 Micron Coalescing Filter, and Ambient Water Separator for Water Removal. (5 Micron Air Filter use on Oil Free Compressors, 0.01 Micron Coalescing Filter used on Oil Lubricated Compressors)
- \* All Filters have Automatic Drains that are Plumbed to a White Fluid Collection Bottle.
- \* The White Fluid Collection Bottle to be Emptied as Needed.

Filter Images are for Reference Only. **Actual Filters** MAY be Different Per Application.

| specifications: |                                 |                                 |                                 |
|-----------------|---------------------------------|---------------------------------|---------------------------------|
| Description:    | Filter Regulator                | Coalescing Filter               | Ambient Water Separator         |
| Fluid:          | Air                             | Air                             | Air                             |
| Filter Element: | 5 Micron Element                | 0.01 Micron Element             | Resin Element                   |
| Max Pressure:   | 100 PSI                         | 100 PSI                         | 145 PSI                         |
| Min. Pressure:  | 22 PSI                          | 22 PSI                          | 20 PSI                          |
| Proof Pressure: | 200 PSI                         | 200 PSI                         | 200 PSI                         |
| Ambient Temp:   | 41-140 Degrees F (Non-Freezing) | 41-140 Degrees F (Non-Freezing) | 23-140 Degrees F (Non-Freezing) |
| Element Life:   | 1 Year Under Normal Conditions  | 1 Year Under Normal Conditions  | 1 Year Under Normal Conditions  |
| Element P/N:    | P/N CKD-W1000-ELEMENT-ASSY      | P/N CKD-M1000-KIT-F1            | P/N GTA-AMG-EL150               |
| Element Price:  | Price: \$3.10/each              | Price: \$44.40/each             | Price: \$37.06/each             |